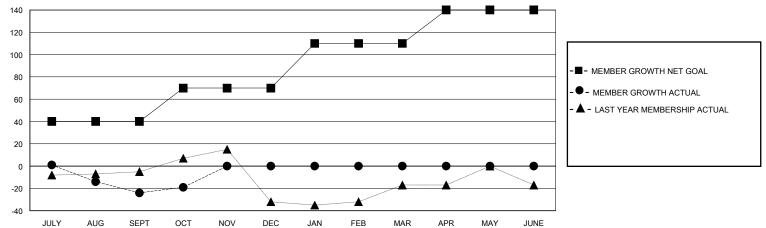

## District 4 L5

Results as of: 10/31/2024

|                               |               |             | CATION CALIFOR | 1             |                         |                                                                   | GMT CA                                             |  |
|-------------------------------|---------------|-------------|----------------|---------------|-------------------------|-------------------------------------------------------------------|----------------------------------------------------|--|
|                               | Clubs         |             |                |               | Members                 |                                                                   |                                                    |  |
|                               | RESULTS FOR   | R 2024-2025 |                |               | RESULTS F               | FOR 2024-2025                                                     |                                                    |  |
| QUARTER                       | NEW CLUB GOAL | NEW CLUBS   | DROPPED CLUBS  | QUARTER MEM   | IBER GROWTH NET<br>GOAL | MEMBER GROWTH<br>ACTUAL                                           | DROPPED<br>MEMBERS ACTU/<br>(including transfered) |  |
| ULY/AUG/SEPT                  | 0             | 0           | 1              | JULY/AUG/SEPT | 40                      | 47                                                                | 58                                                 |  |
| CT/NOV/DEC                    | 0             | 0           | 0              | OCT/NOV/DEC   | 30                      | 10                                                                | 1                                                  |  |
| AN/FEB/MAR                    | 1             | 0           | 0              | JAN/FEB/MAR   | 40                      | 0                                                                 | 0                                                  |  |
| PR/MAY/JUNE                   | 1             | 0           | 0              | APR/MAY/JUNE  | 30                      | 0                                                                 | 0                                                  |  |
| 2.4                           |               |             |                |               |                         |                                                                   |                                                    |  |
| 2.4                           |               |             |                |               |                         | -■- CURRENT YEAR GO<br>-●- CURRENT YEAR AO<br>-▲- LAST YEAR ACTUA | CTUAL NEW CLUBS                                    |  |
| 2                             |               |             | <b>P</b> •     | P             | • •                     | - • - CURRENT YEAR AG                                             | CTUAL NEW CLUBS                                    |  |
| 2<br>1.6<br>1.2<br>0.8<br>0.4 |               |             |                |               |                         | - • - CURRENT YEAR AG                                             | CTUAL NEW CLUBS                                    |  |
| 2<br>1.6<br>1.2<br>0.8        | JG SEPT OCT   | NOV D       | JAN FEB        | MAR APR       | MAY JUNE                | - • - CURRENT YEAR AG                                             | CTUAL NEW CLUBS                                    |  |